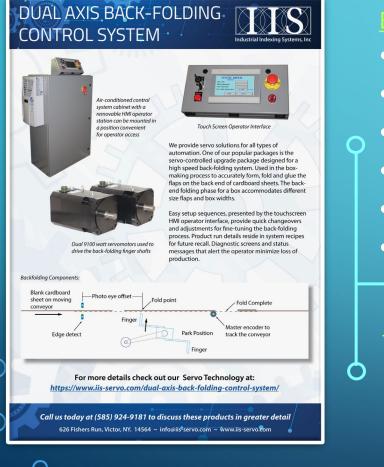

#### Servo Technology Solution

Embossed cans provide tactile pattern for the consumer that improves brand recognition and creates a competitive advantage versus traditional aluminum or steel cans.

Precisely forming the can body between matched embossing tools requires advanced control to register the embossed pattern to the printed decoration. A digital fiber sensor is used to track the position of the decoration, and the embosser orients the can body to precisely orient the can body to the tools using an individual servo motor.

🞽 Play Registered Can Embossing Machine Vide