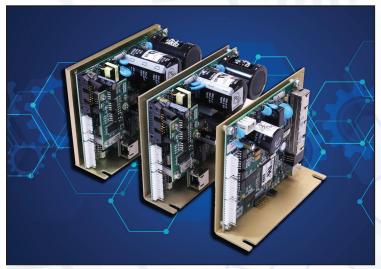

## Servo Motion Alternative for the OEM







## **Controlling Speed Can Be Crucial**

Precise speed control is crucial for reliable results in a variety of motion control applications. Knowing the speed is set and regulated, within a tolerance of +/- 0.1 RPM for extended periods of time, assures consistent results in applications when pumping or mixing liquids with varying viscosity.



**Luminary Stepper Drives** 

## **Stepper Drives Deliver Servo Performance**

Explicitly designed for OEM machinery control applications, the Luminary Series Stepper Drives from Industrial Indexing Systems offers servo-level motion performance with a full complement of flexible interface design options. Allowing versitile drive interface with full control for less cost.

- Complete Digital Product Line
  - Design Engineers on Staff
  - Project En